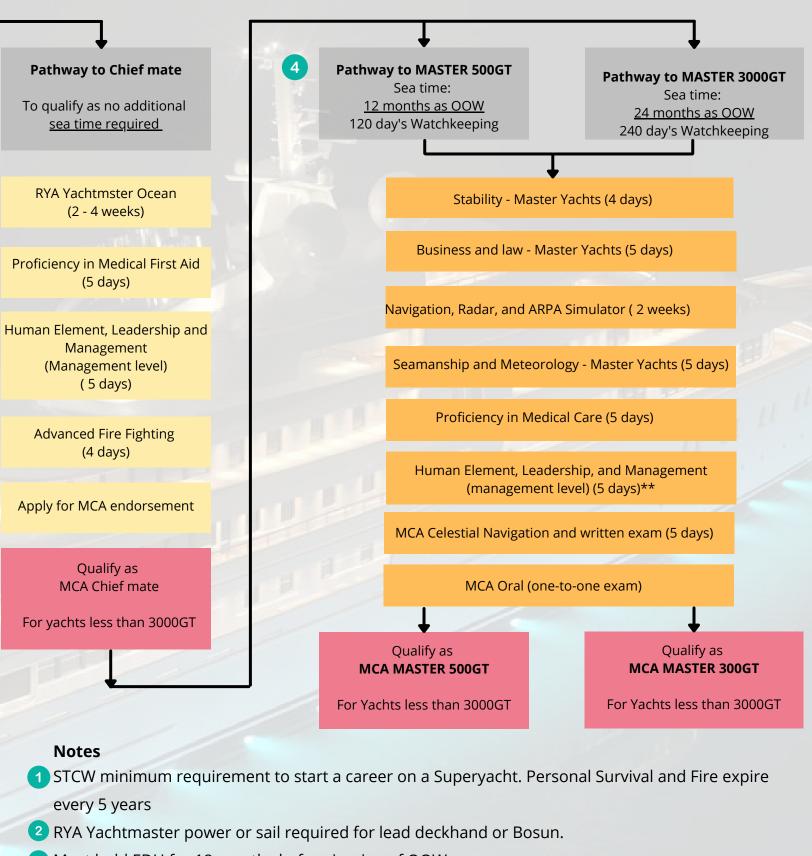

- 3 Must hold EDH for 18 months before issuing of OOW
- 4 After qualifying for OOW can bypass Chief mate and train for MASTER 500 or MASTER 3000GT