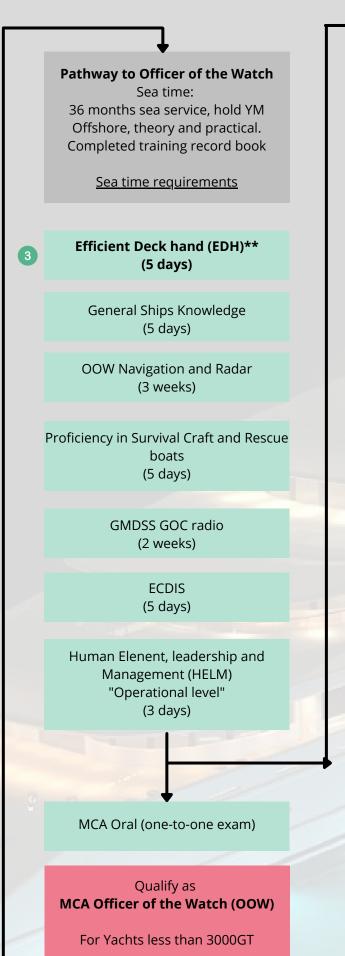

- 3 Must hold EDH for 18 months before issuing of OOW
- 4 After qualifying for OOW can bypass Chief mate and train for MASTER 500 or MASTER 3000GT